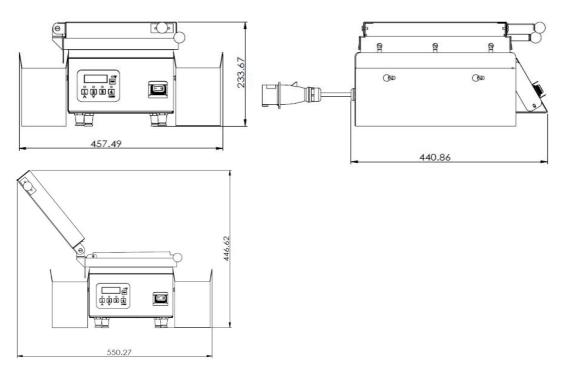

#### **DIMENSIONS:**

| Model Number          | Width<br>In (cm) | Height<br>In (cm) | Depth<br>In (cm) | Shipping Weight<br>lb ( kg ) | Shipping Size<br>Cu.ft ( cu.m ) |
|-----------------------|------------------|-------------------|------------------|------------------------------|---------------------------------|
| EC6 Series ( Closed ) | 18.01(45.75)     | 9.20 (23.37)      | 17.36 (44.09)    | 37.40 (16.95)                | 3.51 ( 0.10 )                   |
| EC6 Series ( Open )   | 21.66(55.03)     | 17.58 (44.66)     | 17.36 (44.09)    | 37.40 (16.95)                | 3.51 ( 0.10 )                   |