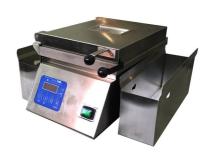

## **EC6 SERIES EGG COOKER**

Prince Castle EC6-series egg cooker provides restaurants a quick and professional solution for egg products. With different lid and egg ring options, the EC6 is able to cook eggs to round or rectangle shapes, with the flexibility to add new shapes in the future.

The precise heating platen temperature control and controlled steam created during the cooking cycle provide a consistent cooking result from cycle to cycle. Eggs are cooked in less than 3 minutes with perfect shape and great taste.

The PCB control board with programmed settings make operation easier, with a built in buzzer to remind the operator when eggs are ready. Cover and Egg Rings are easy to remove without tools, making the equipment quick and easy to clean.

#### **STANDARD FEATURES:**

- Cook up to 6 eggs at a time
- Round & rectangle shaped egg rings currently available, with customized egg shapes possible
- Easy to use
- Electrical temperature control & timers for consistent results
- Non-stick egg ring with detachable design for easy cleaning
- Compact design makes efficient use of counter space
- Robust stainless steel construction for commercial use
- 1 year labor & parts warranty