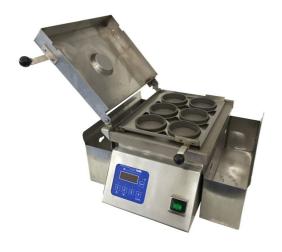

## **EC6 SERIES EGG COOKER**

Prince Castle EC6-series egg cooker provides restaurants a quick and professional solution for egg products. With different lid and egg ring options, the EC6 is able to cook eggs to round or rectangle shapes, with the flexibility to add new shapes in the future.

The precise heating platen temperature control and controlled steam created during the cooking cycle provide a consistent cooking result from cycle to cycle. Eggs are cooked in less than 3 minutes with perfect shape and great taste.

The PCB control board with programmed settings make operation easier, with a built in buzzer to remind the operator when eggs are ready. Cover and Egg Rings are easy to remove without tools, making the equipment quick and easy to clean.

#### **STANDARD FEATURES:**

- Cook up to 6 eggs at a time
- Round & rectangle shaped egg rings currently available, with customized egg shapes possible
- Easy to use
- Electrical temperature control & timers for consistent results
- Non-stick egg ring with detachable design for easy cleaning
- Compact design makes efficient use of counter space
- Robust stainless steel construction for commercial use
- 1 year labor & parts warranty